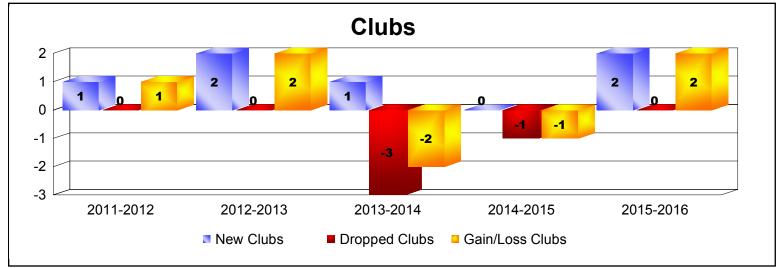

District LD 6

As of June 2016 Cumulative

| Year      | New<br>Clubs | Dropped<br>Clubs | Gain/<br>Loss<br>Clubs | New<br>Members | Charter<br>Members | Reinstate<br>Members | Transfer<br>Members | Total<br>Member<br>Added | Total<br>Members<br>Dropped | Gain/<br>Loss<br>Members |
|-----------|--------------|------------------|------------------------|----------------|--------------------|----------------------|---------------------|--------------------------|-----------------------------|--------------------------|
| 2011-2012 | 1            | 0                | 1                      | 158            | 20                 | 11                   | 0                   | 189                      | -137                        | 52                       |
| 2012-2013 | 2            | 0                | 2                      | 86             | 52                 | 22                   | 4                   | 164                      | -163                        | 1                        |
| 2013-2014 | 1            | -3               | -2                     | 119            | 23                 | 24                   | 1                   | 167                      | -180                        | -13                      |
| 2014-2015 | 0            | -1               | -1                     | 120            | 13                 | 10                   | 0                   | 143                      | -198                        | -55                      |
| 2015-2016 | 2            | 0                | 2                      | 138            | 80                 | 9                    | 4                   | 231                      | -186                        | 45                       |
| Average   | 1            | -1               | 0                      | 124            | 38                 | 15                   | 2                   | 179                      | -173                        | 6                        |