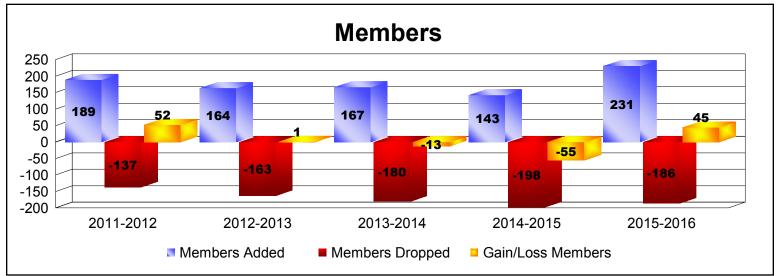

District LD 6

As of June 2016 Cumulative

| Year      | New<br>Clubs | Dropped<br>Clubs | Gain/<br>Loss<br>Clubs | New<br>Members | Charter<br>Members | Reinstate<br>Members | Transfer<br>Members | Total<br>Member<br>Added | Total<br>Members<br>Dropped | Gain/<br>Loss<br>Members |
|-----------|--------------|------------------|------------------------|----------------|--------------------|----------------------|---------------------|--------------------------|-----------------------------|--------------------------|
| 2011-2012 | 1            | 0                | 1                      | 158            | 20                 | 11                   | 0                   | 189                      | -137                        | 52                       |
| 2012-2013 | 2            | 0                | 2                      | 86             | 52                 | 22                   | 4                   | 164                      | -163                        | 1                        |
| 2013-2014 | 1            | -3               | -2                     | 119            | 23                 | 24                   | 1                   | 167                      | -180                        | -13                      |
| 2014-2015 | 0            | -1               | -1                     | 120            | 13                 | 10                   | 0                   | 143                      | -198                        | -55                      |
| 2015-2016 | 2            | 0                | 2                      | 138            | 80                 | 9                    | 4                   | 231                      | -186                        | 45                       |
| Average   | 1            | -1               | 0                      | 124            | 38                 | 15                   | 2                   | 179                      | -173                        | 6                        |